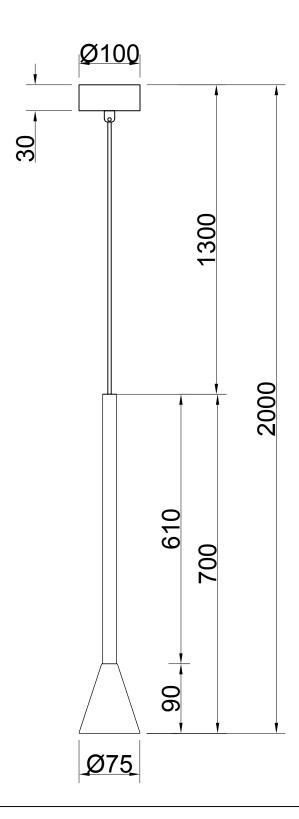

## **ENGLISH**

## Specification of installation

In order to ensure safety use, please notice the following items:

- . Read and understand the whole Specification.
- . Suitable for the use of 220-240V and 50-60Hz.
- . Please wear gloves as installment and avoid rot on the surface of plaetng.
- . Must be installed on the fixed places and be checked annually.
- . Please tum off the lighting source by soft cloth as cleaning prohibited to use of rotted detergent.
- . Please connect with the local sales service center when there are any abnomality.



1. Wall anohor

2. Terminal

3. Screw

Lamp: GU10 40W\*1 PCS

Product coding: ENERO SP1 CHROME

## BASE SIZE:



## FIXTURE SIZE: