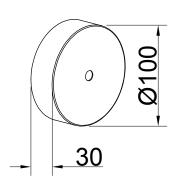

## **ENGLISH**

## Specification of installation

In order to ensure safety use, please notice the following items:

- . Read and understand the whole Specification.
- . Suitable for the use of 220-240V and 50-60Hz.
- . Please wear gloves as installment and avoid rot on the surface of plaetng.
- . Must be installed on the fixed places and be checked annually.
- . Please tum off the lighting source by soft cloth as cleaning prohibited to use of rotted detergent.
- . Please connect with the local sales service center when there are any abnomality.



1. Wall anohor

2. Terminal

3. Screw

Lamp: GU10 40W\*1 PCS

Product coding: ENERO SP1 CHROME

## BASE SIZE:



## FIXTURE SIZE: