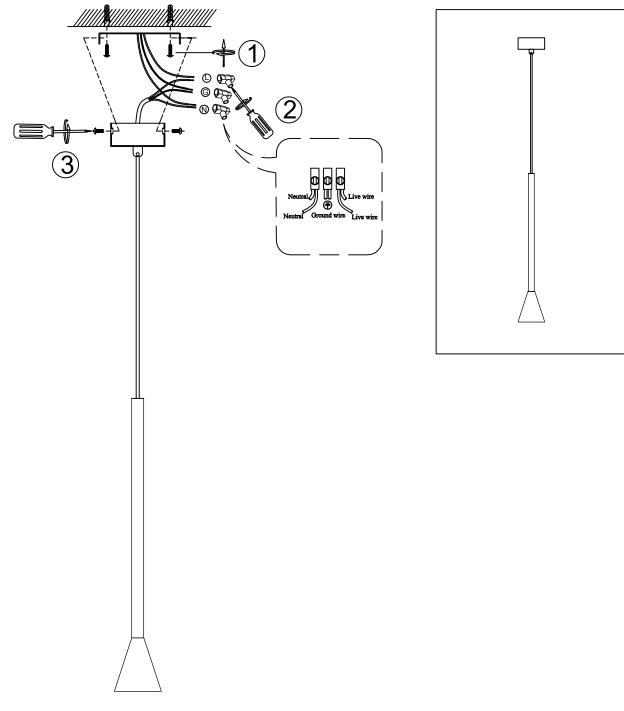

1. Wall anohor

2. Terminal

3. Screw

Lamp: GU10 40W\*1 PCS

Product coding: ENERO SP1 CHROME